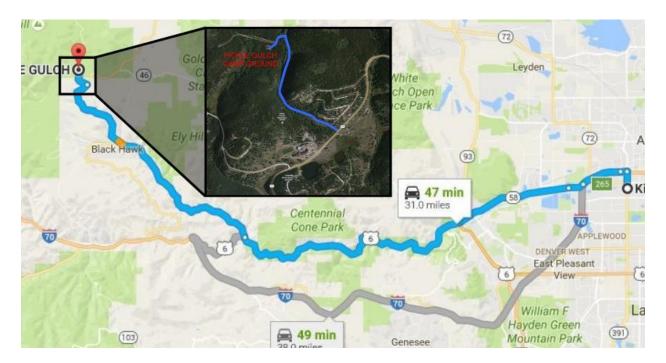

#### Directions to Pickle Gulch:

Take I-70 west from Denver to CO 58 toward Golden. Travel approx. 5 miles to Hwy 6. Continue west on Hwy 6 to CO-119 (approx. 11 miles). Continue straight on CO-119 for approx. 10.8 miles. (You will travel past the town of Black Hawk.) There will be a sign for Pickle Gulch on the right side of CO-119 at Missouri Gulch Road. Turn left at that sign onto Missouri Gulch Road. Follow the dirt road approximately .8 miles to Pickle Gulch campground.